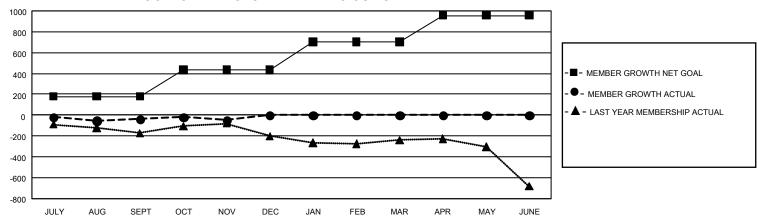

## GOALS AND ACTUAL MEMBERS CUMULATIVE

| DROPPED CLUBS: 6 |     | 256 CLUBS OF 695 ADDED 1<br>OR MORE NEW MEMBERS | GENDER DISTRIBUTION                  |                 |  |
|------------------|-----|-------------------------------------------------|--------------------------------------|-----------------|--|
|                  |     |                                                 | MALE                                 | 10,039 (63.77%) |  |
|                  |     |                                                 | FEMALE                               | 5,702 (36.22%)  |  |
| DROPPED MEMBERS  |     |                                                 | NON BINARY                           | 1 (0.01%)       |  |
| DECEASED         | 119 |                                                 | PREFER NOT TO ANSWER                 | 1 (0.01%)       |  |
| CLUB CANCELLED   | 0   |                                                 | TOTAL FAMILY UNIT MEMBERS            | s 2,952         |  |
| OTHER            | 704 | CLICK HERE FOR                                  | ,                                    |                 |  |
| TOTAL            | 823 | CUMULATIVE MEMBERSHIP DATA                      | FAMILY MEMBERS PAYING HALF DUES 1,52 |                 |  |

## GMT Constitutional Area 2, Group B

REPORT DOES NOT INCLUDE CLUBS IN UNDISTRICTED AREAS.

| Clubs                 |               |           |               | Members               |                           |                         |                                              |
|-----------------------|---------------|-----------|---------------|-----------------------|---------------------------|-------------------------|----------------------------------------------|
| RESULTS FOR 2022-2023 |               |           |               | RESULTS FOR 2022-2023 |                           |                         |                                              |
| QUARTER               | NEW CLUB GOAL | NEW CLUBS | DROPPED CLUBS | QUARTER M             | IEMBER GROWTH NET<br>GOAL | MEMBER GROWTH<br>ACTUAL | DROPPED MEMBERS ACTUAL (including transfers) |
| JULY/AUG/SEPT         | 9             | 4         | 4             | JULY/AUG/SEP          | T 180                     | 424                     | 403                                          |
| OCT/NOV/DEC           | 21            | 0         | 2             | OCT/NOV/DEC           | 255                       | 449                     | 420                                          |
| JAN/FEB/MAR           | 21            | 0         | 0             | JAN/FEB/MAR           | 270                       | 0                       | 0                                            |
| APR/MAY/JUNE          | 15            | 0         | 0             | APR/MAY/JUNE          | 250                       | 0                       | 0                                            |