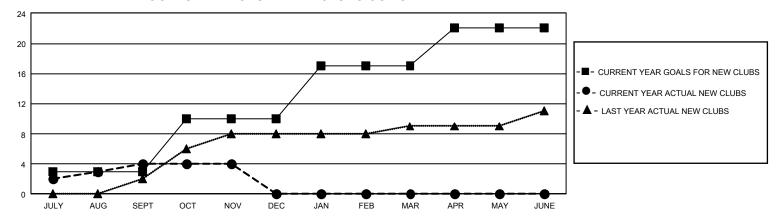

## GOALS AND ACTUAL NEW CLUBS CUMULATIVE

## GMT Constitutional Area 2, Group B

REPORT DOES NOT INCLUDE CLUBS IN UNDISTRICTED AREAS.

| Clubs                 |               |           |               | Members               |                           |                         |                                              |
|-----------------------|---------------|-----------|---------------|-----------------------|---------------------------|-------------------------|----------------------------------------------|
| RESULTS FOR 2022-2023 |               |           |               | RESULTS FOR 2022-2023 |                           |                         |                                              |
| QUARTER               | NEW CLUB GOAL | NEW CLUBS | DROPPED CLUBS | QUARTER M             | IEMBER GROWTH NET<br>GOAL | MEMBER GROWTH<br>ACTUAL | DROPPED MEMBERS ACTUAL (including transfers) |
| JULY/AUG/SEPT         | 9             | 4         | 4             | JULY/AUG/SEP          | T 180                     | 424                     | 403                                          |
| OCT/NOV/DEC           | 21            | 0         | 2             | OCT/NOV/DEC           | 255                       | 449                     | 420                                          |
| JAN/FEB/MAR           | 21            | 0         | 0             | JAN/FEB/MAR           | 270                       | 0                       | 0                                            |
| APR/MAY/JUNE          | 15            | 0         | 0             | APR/MAY/JUNE          | 250                       | 0                       | 0                                            |